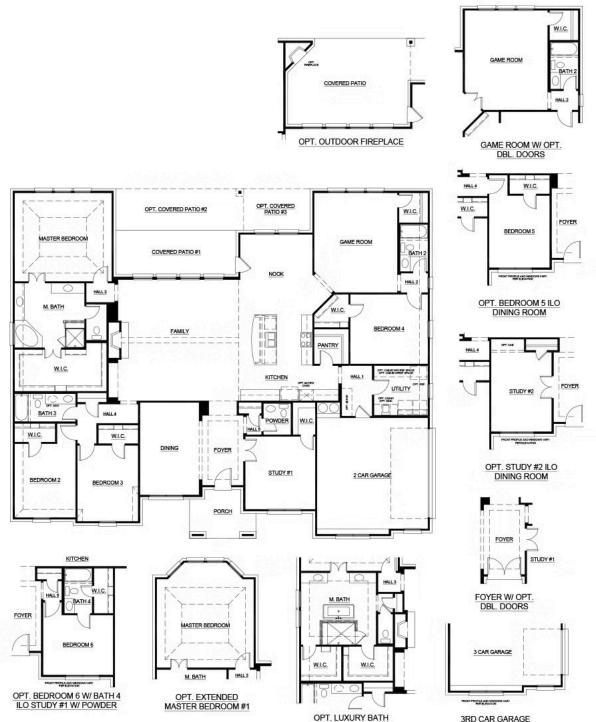

The layout of the design feels spacious, welcoming and filled with the perfect amount of natural light. The open-concept living spaces connect seamlessly with the outdoor entertaining areas, and all the bedrooms are generous in size.

The gourmet kitchen will have all you need to prepare delicious meals including sweeping countertops, ample stylish cabinetry, quality appliances and a walk-in pantry. This kitchen area opens to the grand family room with a fireplace that has plenty of space to entertain guests, or you can step outside to dine alfresco on the expansive covered patio.

Expanding the impressive layout of the plan further is the separate dining room, the large games room with a walk-in closet and ensuite, and the study with a walk-in closet.

There is a luxurious master suite with a master bath, a water closet and a walk-through closet also on offer, as well as three more bedrooms with walk-in closets, a full bath and a utility room.

The new owners will have the choice of optional extras which include an outdoor fireplace on the patio, as well as the option of converting the dining room into either a fifth bedroom, ideal for larger families, or an additional study that could be ideal for couples who both work from home.