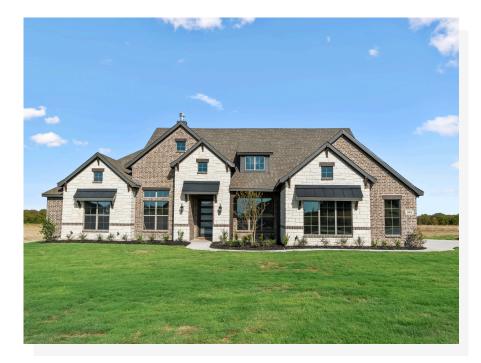

## CONCEPT 3441 Paloma Ranch

4 🖳 3.5 🖳 3,441 Sq Ft 🔚 2 🚓

Designed to delight around every turn, this remarkable residence promises luxury, elegance, and grandeur for its lucky new owners. The spacious layout has been crafted with a room for every mood and occasion plus there are a host of optional upgrades on offer.

From the covered porch, you are drawn into the light-filled entry with an open flex room to one side and a formal dining room on the other.

The large family room is warmed by a cozy fireplace and there's a wall of windows that draw in soft natural light. For the eager cook, the kitchen will be a culinary haven with an island, a walk-in pantry, quality appliances and an optional microwave/oven and there's a sunny breakfast nook for relaxed meals.

Outside, you can take your pick from two covered patio sizes and there's the option to add an outdoor fireplace for those cool winter nights.

A second larger flex room, with a walk-in closet, is located at the rear of the floorplan and there are also four good-size bedrooms and three bathrooms as standard. Your master has a huge walk-in closet and a master bath or you might look to upgrade to a luxury master bath with an expansive double vanity, a garden tub and a walk-in shower.

All the secondary bedrooms have walk-in closets and easy access to the two full baths plus you could add a fifth bedroom in lieu of flex room one. Alternatively, a study could be added and there's even the option to upgrade the utility room and the garage by adding space for three vehicles.