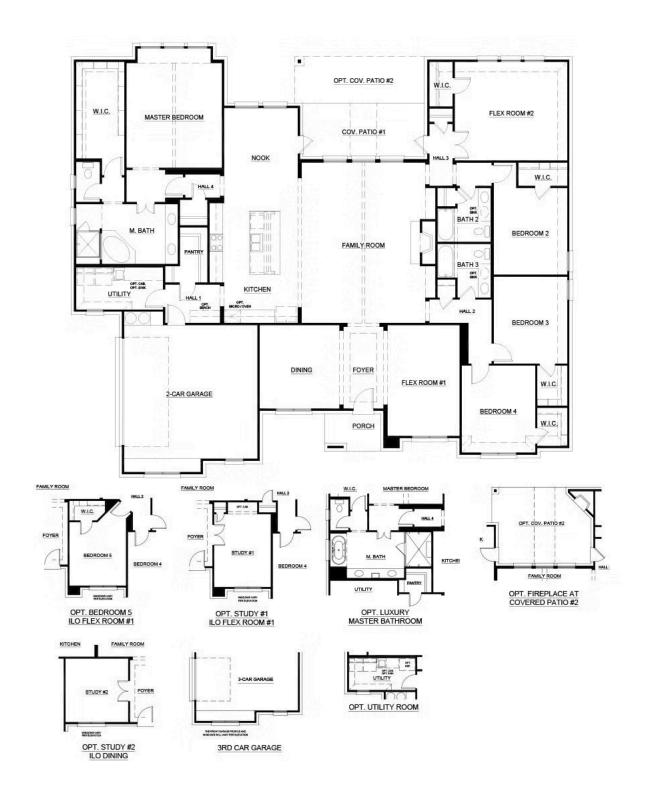

## CONCEPT 3441 Paloma Ranch

4 🖳 3.5 🖳 3,441 Sq Ft 🔚 2 🚓

Designed to delight around every turn, this remarkable residence promises luxury, elegance, and grandeur for its lucky new owners. The spacious layout has been crafted with a room for every mood and occasion plus there are a host of optional upgrades on offer.

From the covered porch, you are drawn into the light-filled entry with an open flex room to one side and a formal dining room on the other.

The large family room is warmed by a cozy fireplace and there's a wall of windows that draw in soft natural light. For the eager cook, the kitchen will be a culinary haven with an island, a walk-in pantry, quality appliances and an optional microwave/oven and there's a sunny breakfast nook for relaxed meals.

Outside, you can take your pick from two covered patio sizes and there's the option to add an outdoor fireplace for those cool winter nights.

A second larger flex room, with a walk-in closet, is located at the rear of the floorplan and there are also four good-size bedrooms and three bathrooms as standard. Your master has a huge walk-in closet and a master bath or you might look to upgrade to a luxury master bath with an expansive double vanity, a garden tub and a walk-in shower.

All the secondary bedrooms have walk-in closets and easy access to the two full baths plus you could add a fifth bedroom in lieu of flex room one. Alternatively, a study could be added and there's even the option to upgrade the utility room and the garage by adding space for three vehicles.