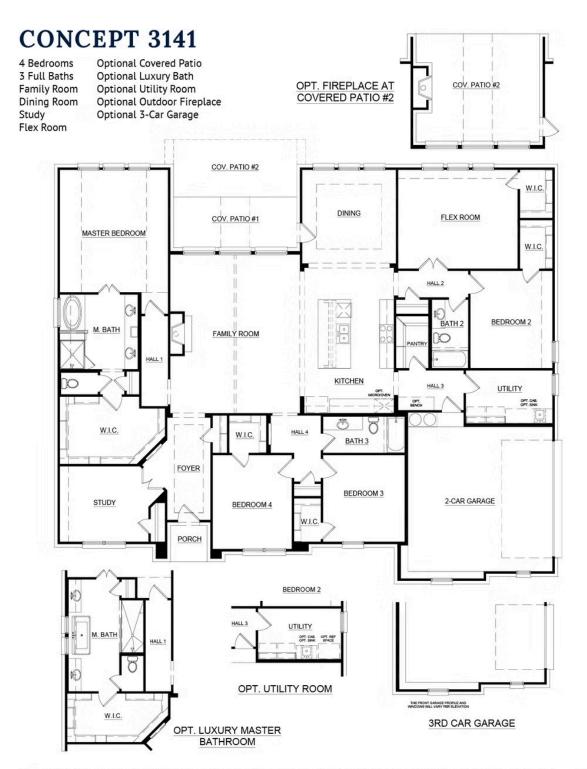

## 15116 South County Line Road

New Fairview, TX 76247

4 🖭

3.0

3,141

3 🚓

Proof that you really can have it all, this stunning 4-bedroom home offers room for everyone to spread out and relax, along with gorgeous entertaining spaces where you can gather with loved ones.

Walk through the foyer to the study, separated by French doors, or continue to the open-concept common areas. This home is centered around the large family room with a wall of windows that draws in an abundance of natural light. With a stone-to-ceiling fireplace, create a cozy and welcoming atmosphere to welcome friends and family.

Whether you're a passionate cook or love hosting guests, you're sure to appreciate the impressive kitchen with an island, quartz countertops, white cabinets, and stainless steel appliances. The covered patio welcomes your family and friends to your outdoor space and on those cold winter nights turn the outdoor fireplace on and get cozy while drinking some warm hot chocolate.

The owner's suite ensures utter privacy for this luxurious retreat. You will be treated to a grand walk-in closet that is more akin to a dressing room and a beautiful ensuite with a freestanding tub, a walk-in shower, and double vanities for that ultimate spa-inspired feel.

There are three secondary bedrooms, all with walk-in closets and easy access to full baths. The large flex room with a walk-in closet can be transformed into a space for a home gym or even a kid's play area. Completing this impressive home is a cabinet and a sink in the utility room, and a three-car garage for additional vehicle storage.