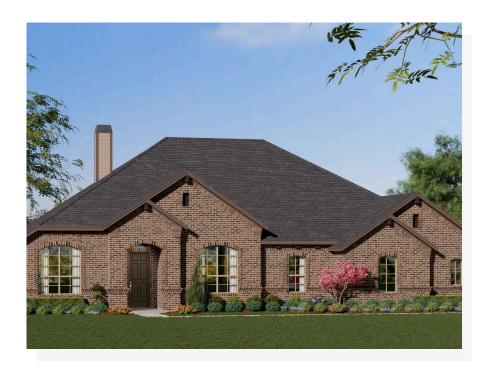

## 15116 South County Line Road

New Fairview, TX 76247

4 🖭

3.0

3,141

3 🚓

Proof that you really can have it all, this stunning 4-bedroom home offers room for everyone to spread out and relax, along with gorgeous entertaining spaces where you can gather with loved ones.

Walk through the foyer to the study, separated by French doors, or continue to the open-concept common areas. This home is centered around the large family room with a wall of windows that draws in an abundance of natural light. With a stone-to-ceiling fireplace, create a cozy and welcoming atmosphere to welcome friends and family.

Whether you're a passionate cook or love hosting guests, you're sure to appreciate the impressive kitchen with an island, quartz countertops, white cabinets, and stainless steel appliances. The covered patio welcomes your family and friends to your outdoor space and on those cold winter nights turn the outdoor fireplace on and get cozy while drinking some warm hot chocolate.