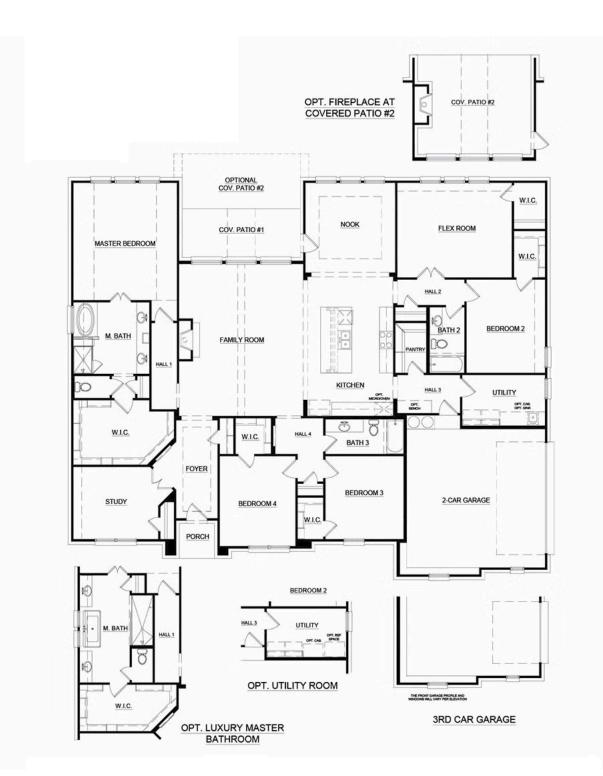

## CONCEPT 3141 Paloma Ranch

4 🖳 3 📇 3,141 Sq Ft 🔚 2 🚓

If you're looking for a home that offers it all, you will admire the features and options of this home. Choose from six elevation styles, three including gorgeous stone details.

Walk through the foyer to the study, separated by French doors, or continue to the open-concept common areas.

This home is centered around a large family room with a wall of windows that draws in an abundance of natural light. With a fireplace, create a cozy and welcoming atmosphere to welcome friends and family.

Whether you love to cook or simply cook for routine, you will enjoy this designer kitchen. It features gorgeous granite countertops, a sizeable walk-in pantry, ample cabinet space, a large island with room for seating, and stainless-steel appliances. Step out to the optional rear covered patio for the ultimate outdoor living experience.

For more possibilities, the large flex room with a walk-in closet can be transformed into a space that fits your life.

Ensuring privacy, the master bedroom is separated from the secondary bedrooms and boasts a huge walk-in closet. The master bath includes a dual sink vanity, a walk-in shower with a seat, and a garden tub. If you crave an extra touch of elegance, you can select the luxury bath option and enjoy an oversized walk-in shower, dual vanities, and a free-standing tub.

Three additional bedrooms have easy access to two full baths and offer generous walk-in closets.

The large utility room can include a cabinet and sink, if you choose and the two-car garage can be upgraded to a three-car garage, depending on your needs. For convenience, you can convert the hallway from the garage to a mudroom with the addition of an optional bench.