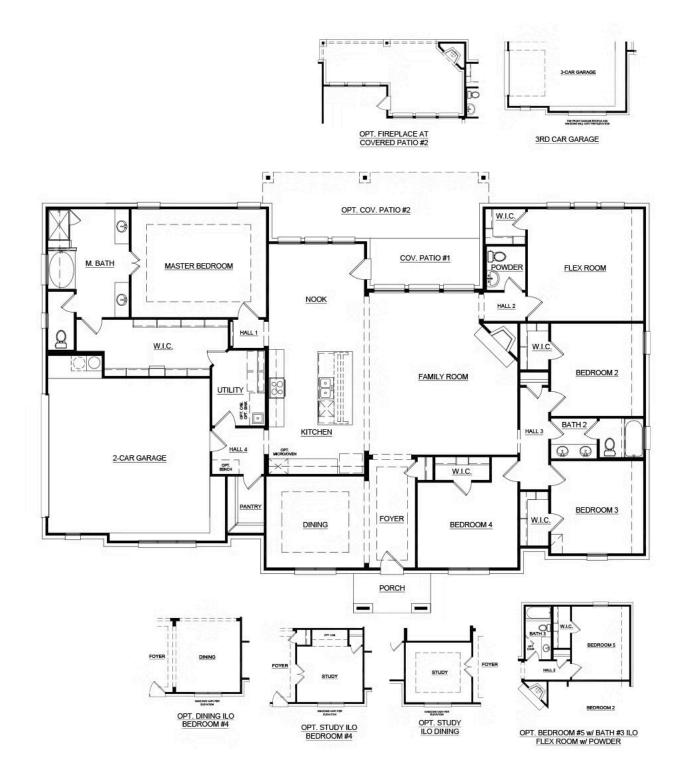

## CONCEPT 2915

Paloma Ranch

4 🖳 2.5 📇 2,915 Sq Ft 🔚 2 🚓

This stunning home offers room for everyone to spread out and relax along with gorgeous entertaining spaces where you can gather with loved ones. There are numerous options ensuring you can transform this home to fit your lifestyle.

A covered porch welcomes you to the foyer from the exterior featuring one of six elevations, three that include beautiful stone details.

The formal dining room with a boxed ceiling is set just off the entry. If you would prefer, you can convert this space into a study with French doors or move the formal dining room to the opposite side of the entry, replacing bedroom four.

Day-to-day life is sure to revolve around the spacious, light-filled, and open-concept family room, kitchen, and breakfast nook. A corner fireplace adds comfort in addition to the wall of windows that frame views over the backyard and draw in warm natural light.

Whether you're a passionate cook or simply prepare meals as part of your routine, you'll enjoy the designer kitchen with granite countertops, an island with room for seating, stainless steel appliances, and ample counter and cabinet space. Access to the optional rear covered patio is through the breakfast nook.

The master suite boasts an enormous walk-in closet that opens to the utility room. Separated by double doors, the master bath features dual vanities, a separate shower with a seat, and a garden tub or you could opt for the luxury bath offering a freestanding tub and a larger walk-in shower.

Three additional bedrooms have walk-in closets and easy access to a full bath with a double vanity and a linen closet. The flex room also offers a walk-in closet and can be transformed into a fifth bedroom which offers space to upgrade the powder room into a third bathroom.

Completing this impressive home is the large utility room with the option to add cabinets with a sink. A two-car garage could be changed to a three-car garage for additional vehicle storage.