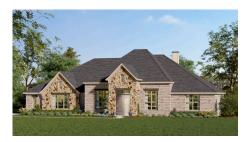

A covered porch welcomes you to the foyer from the exterior featuring one of six elevations, three that include beautiful stone details.

The formal dining room with a boxed ceiling is set just off the entry. If you would prefer, you can convert this space into a study with French doors or move the formal dining room to the opposite side of the entry, replacing bedroom four.

## 6 Elevations Available

2915 A

2915 B with Stone

2915 A with Stone

2915 B

2915 C

2915 C with Stone