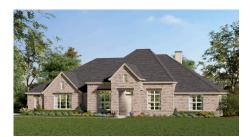

A covered porch welcomes you to the foyer from the exterior featuring one of six elevations, three that include beautiful stone details.

The formal dining room with a boxed ceiling is set just off the entry. If you would prefer, you can convert this space into a study with French doors or move the formal dining room to the opposite side of the entry, replacing bedroom four.

## 6 Elevations Available

2915 A

2915 B with Stone

2915 A with Stone

2915 B

2915 C

2915 C with Stone