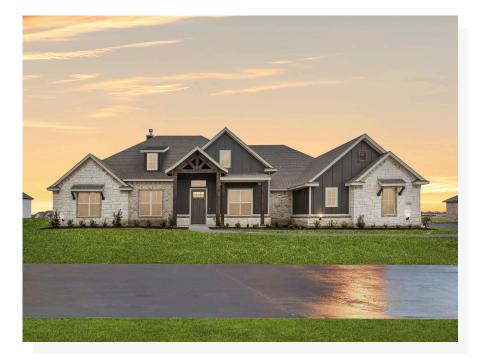

## CONCEPT 2915

Paloma Ranch

4 🖳 2.5 📇 2,915 Sq Ft 🔚 2 🚓

This stunning home offers room for everyone to spread out and relax along with gorgeous entertaining spaces where you can gather with loved ones. There are numerous options ensuring you can transform this home to fit your lifestyle.

A covered porch welcomes you to the foyer from the exterior featuring one of six elevations, three that include beautiful stone details.

The formal dining room with a boxed ceiling is set just off the entry. If you would prefer, you can convert this space into a study with French doors or move the formal dining room to the opposite side of the entry, replacing bedroom four.

## 6 Elevations Available

2915 A

2915 B with Stone

2915 A with Stone

2915 B

2915 C

2915 C with Stone