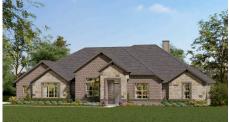

A covered porch welcomes you to the foyer from the exterior featuring one of six elevations, three that include beautiful stone details.

The formal dining room with a boxed ceiling is set just off the entry. If you would prefer, you can convert this space into a study with French doors or move the formal dining room to the opposite side of the entry, replacing bedroom four.

## 6 Elevations Available

2915 A

2915 B with Stone

2915 A with Stone

2915 B

2915 C

2915 C with Stone