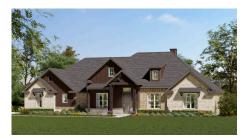

A covered porch welcomes you to the foyer from the exterior featuring one of six elevations, three that include beautiful stone details.

The formal dining room with a boxed ceiling is set just off the entry. If you would prefer, you can convert this space into a study with French doors or move the formal dining room to the opposite side of the entry, replacing bedroom four.

## 6 Elevations Available

2915 A

2915 B with Stone

2915 A with Stone

2915 B

2915 C

2915 C with Stone