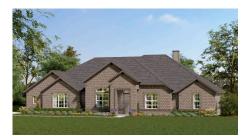

A covered porch welcomes you to the foyer from the exterior featuring one of six elevations, three that include beautiful stone details.

The formal dining room with a boxed ceiling is set just off the entry. If you would prefer, you can convert this space into a study with French doors or move the formal dining room to the opposite side of the entry, replacing bedroom four.

## 6 Elevations Available

2915 A

2915 B with Stone

2915 A with Stone

2915 B

2915 C

2915 C with Stone