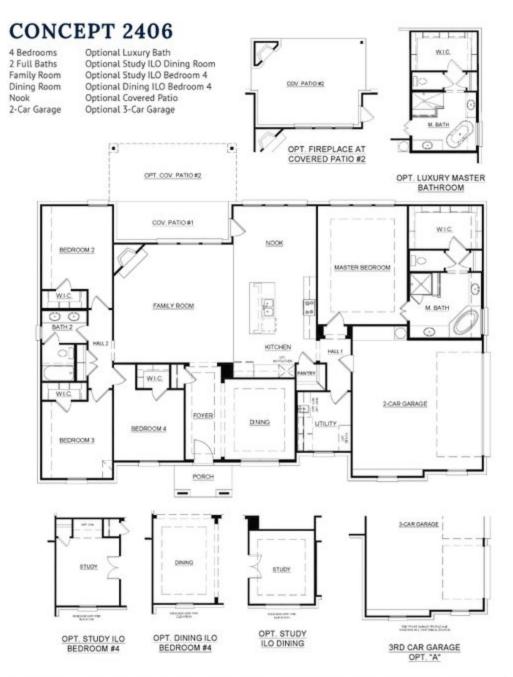

## 15246 South County Line Road

New Fairview, TX 76247

4 ≌ 2.0 ⊵ 2,426 ⊞ 2 ⇔

- Corner Fireplace - Study - Covered Patio - Luxury Bath Your dream lifestyle awaits in this 4 bedroom spectacular and luxurious residence expertly crafted to offer the very best in contemporary comfort. A grand entry welcomes you inside and draws you into the layout, beckoning you to explore further. To your right is an elegant study making the perfect retreat for those who work from home. The heart of the floorplan is the open-concept kitchen, breakfast nook, and family room with walls of glass framing tranquil views over the backyard. A stone-to-ceiling fireplace will act as the centerpiece for the family room while the open design is ideal for the avid entertainer. The kitchen features a central island, stainless steel appliances, ample counter and storage space, and a corner walk-in pantry. It also opens to a breakfast nook with a built-in window seat, providing a perfect seat for early morning coffee or additional seating for guests. The nook also provides access to the covered patio ensuring you can create the outdoor entertaining oasis you have always wanted. The master suite is large and opulent with lovely views over the backyard, an expansive walk-in closet, and a well-appointed master bath with a freestanding tub, twin vanities, and a walk-in shower. Completing this show-stopping layout is a huge utility room, with a bench, cabinet, and sink. There's an abundance of built-in storage throughout the home with the two-car side-entry garage.

## Floorplan 2406

In a continuing effort to improve our products and communities, Antares Homes may (in its sole and exclusive discretion and without creating any obligation or notice) abandon, thange, or otherwise motify plans pricing, included features, home site availability terms, etc. All images, renderings, dimensions, depictions or descriptions of home designs and layouts being offered are for representational and informational purposes only and may vary from the homes being built or completed improvements. All dimensions and designs are subject to field variations and modifications. @ 2021 Antares Homes.