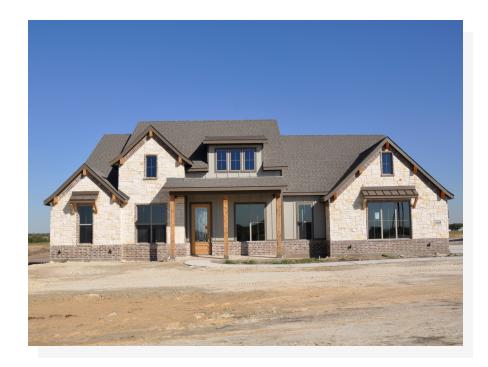

## 15246 South County Line Road

New Fairview, TX 76247

4 ≌ 2.0 ⊵ 2,426 ⊞ 2 ⇔

- Corner Fireplace - Study - Covered Patio - Luxury Bath Your dream lifestyle awaits in this 4 bedroom spectacular and luxurious residence expertly crafted to offer the very best in contemporary comfort. A grand entry welcomes you inside and draws you into the layout, beckoning you to explore further. To your right is an elegant study making the perfect retreat for those who work from home. The heart of the floorplan is the open-concept kitchen, breakfast nook, and family room with walls of glass framing tranquil views over the backyard. A stone-to-ceiling fireplace will act as the centerpiece for the family room while the open design is ideal for the avid entertainer. The kitchen features a central island, stainless steel appliances, ample counter and storage space, and a corner walk-in pantry. It also opens to a breakfast nook with a built-in window seat, providing a perfect seat for early morning coffee or additional seating for guests. The nook also provides access to the covered patio ensuring you can create the outdoor entertaining oasis you have always wanted. The master suite is large and opulent with lovely views over the backyard, an expansive walk-in closet, and a well-appointed master bath with a freestanding tub, twin vanities, and a walk-in shower. Completing this show-stopping layout is a huge utility room, with a bench, cabinet, and sink. There's an abundance of built-in storage throughout the home with the two-car side-entry garage.