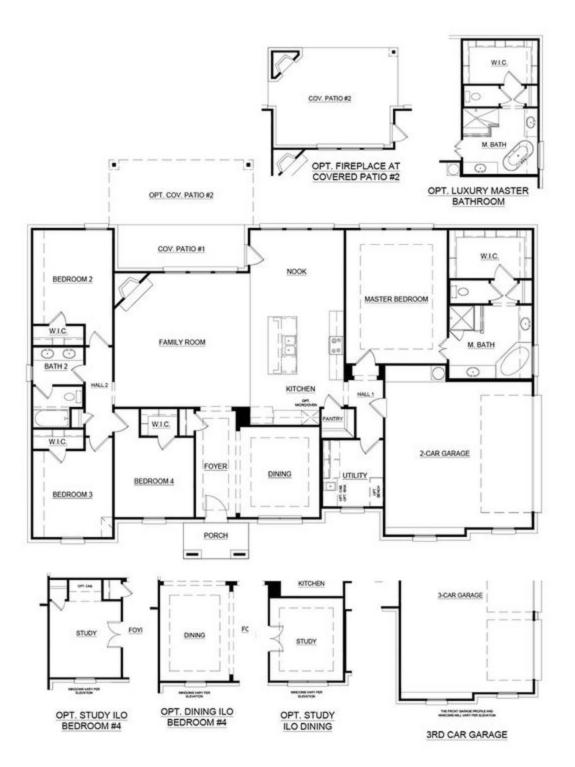

## 15246 South County Line Road

New Fairview, TX 76247

4 ≌ 2.0 ⊵ 2,426 ⊞ 2 ⇔

- Corner Fireplace - Study - Covered Patio - Luxury Bath Your dream lifestyle awaits in this 4 bedroom spectacular and luxurious residence expertly crafted to offer the very best in contemporary comfort. A grand entry welcomes you inside and draws you into the layout, beckoning you to explore further. To your right is an elegant study making the perfect retreat for those who work from home. The heart of the floorplan is the open-concept kitchen, breakfast nook, and family room with walls of glass framing tranquil views over the backyard. A stone-to-ceiling fireplace will act as the centerpiece for the family room while the open design is ideal for the avid entertainer. The kitchen features a central island, stainless steel appliances, ample counter and storage space, and a corner walk-in pantry. It also opens to a breakfast nook with a built-in window seat, providing a perfect seat for early morning coffee or additional seating for guests. The nook also provides access to the covered patio ensuring you can create the outdoor entertaining oasis you have always wanted. The master suite is large and opulent with lovely views over the backyard, an expansive walk-in closet, and a well-appointed master bath with a freestanding tub, twin vanities, and a walk-in shower. Completing this show-stopping layout is a huge utility room, with a bench, cabinet, and sink. There's an abundance of built-in storage throughout the home with the two-car side-entry garage.

## Floorplan 2406

In a continuing effort to improve our products and communities, Antares Homes may (in its sole and exclusive discretion and without creating any obligation or notice) abandon, thange, or otherwise motify plans pricing, included features, home site availability terms, etc. All images, renderings, dimensions, depictions or descriptions of home designs and layouts being offered are for representational and informational purposes only and may vary from the homes being built or completed improvements. All dimensions and designs are subject to field variations and modifications. @ 2021 Antares Homes.