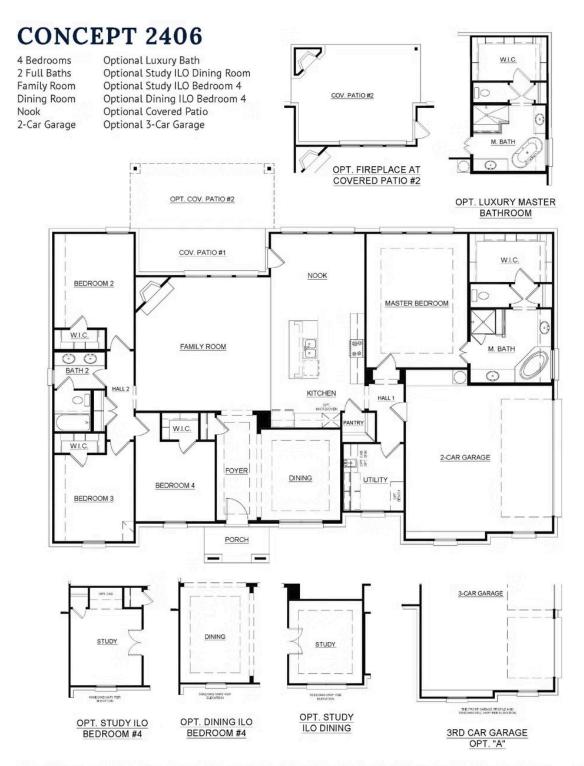

A grand entry welcomes you inside and draws you into the layout, beckoning you to explore further. To your left is an elegant study making the perfect retreat for those who work from home.

The heart of the floorplan is the open-concept kitchen, breakfast nook, and family room with walls of glass framing tranquil views over the backyard. A stone-to-ceiling fireplace will act as the centerpiece for the family room while the open design is ideal for the avid entertainer.

The kitchen features a central island, stainless steel appliances, ample counter and storage space, and a corner walk-in pantry. It also opens to a breakfast nook with a built-in window seat, providing a perfect seat for early morning coffee or additional seating for guests. The nook also provides access to the covered patio ensuring you can create the outdoor entertaining oasis you have always wanted.

The master suite is large and opulent with lovely views over the backyard, an expansive walk-in closet, and a well-appointed master bath with a freestanding tub, twin vanities, and a walk-in shower.

Completing this show-stopping layout is a utility room, with a washer and dryer and an optional bench, cabinet, and sink. There's an abundance of built-in storage throughout the home with the two-car side-entry garage.

## Floorplan 2406

In a continuing effort to improve our products and communities, Antares Homes may (in its sole and exclusive discretion and without creating any obligation or notice) abandon, change, or otherwise modify plans, pricing, included features, home site availability, terms, etc. All images, renderings, dimensions, depictions or descriptions of home designs and layouts being offered are for representational and informational purposes only and may vary from the homes being built or completed improvements. All dimensions and designs are subject to field variations and modifications. © 2021 Antares Homes.