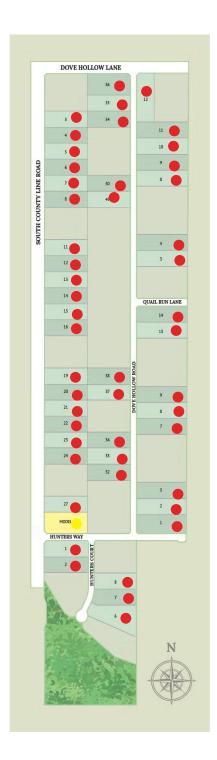

Paloma Ranch

• AVAILABLE LOTS • SOLD HOMES

| Lot # | Address                      | Square Feet | Status | Details |
|-------|------------------------------|-------------|--------|---------|
| -     | 14726 South County Line Road | 2,641       | Sold   |         |
| -     | 14804 South County Line Road | 3,165       | Sold   |         |
| -     | 14830 South County Line Road | 2,797       | Sold   |         |
| -     | 14856 South County Line Road | 2,935       | Sold   |         |
| -     | 14934 South County Line Road | 2,801       | Sold   |         |
| -     | 15012 South County Line Road | 2,406       | Sold   |         |
| -     | 15038 South County Line Road | 2,915       | Sold   |         |
| -     | 15064 South County Line Road | 2,797       | Sold   |         |
| -     | 15090 South County Line Road | 2,609       | Sold   |         |
| -     | 15116 South County Line Road | 3,141       | Sold   |         |
| -     | 15142 South County Line Road | 2,935       | Sold   |         |
| -     | 15220 South County Line Road | 2,641       | Sold   |         |
| -     | 15246 South County Line Road | 2,426       | Sold   |         |
| -     | 15272 South County Line Road | 2,586       | Sold   |         |
| -     | 15298 South County Line Road | 3,165       | Sold   |         |
| -     | 15324 South County Line Road | 2,910       | Sold   |         |
| -     | 15350 South County Line Road | 2,798       | Sold   |         |
| 12, 2 | 8808 Dove Hollow Lane        |             | Sold   |         |
| -     | 9005 Dove Hollow Road        | 3,441       | Sold   |         |
| -     | 9009 Dove Hollow Road        | 3,716       | Sold   |         |

| Lot # | Address                      | Square Feet | Status        | Details |
|-------|------------------------------|-------------|---------------|---------|
| -     | 9028 Dove Hollow Road        | 2,406       | Sold          |         |
| 3, 2  | 9037 Dove Hollow Road        |             | Sold          |         |
| -     | 9205 Dove Hollow Road        | 3,155       | Sold          |         |
| -     | 9216 Dove Hollow Road        | 2,797       | Sold          |         |
| -     | 9249 Dove Hollow Road        | 2,798       | Sold          |         |
| 2,4   | 9304 Hunters Court           |             | Sold          |         |
| -     | 9309 Hunters Court           | 3,165       | Sold          |         |
| 8, 2  | 9017 Dove Hollow Road        |             | Sold          |         |
| 7, 3  | 9229 Dove Hollow Road        |             | Sold          |         |
| 50, 1 | 9024 Dove Hollow Road        |             | Sold          |         |
| 37, 1 | 9220 Dove Hollow Road        |             | Sold          |         |
| 28, 1 | 14700 South County Line Road |             | Lot Available |         |
| 1,4   | 9300 Hunters Court           |             | Sold          |         |