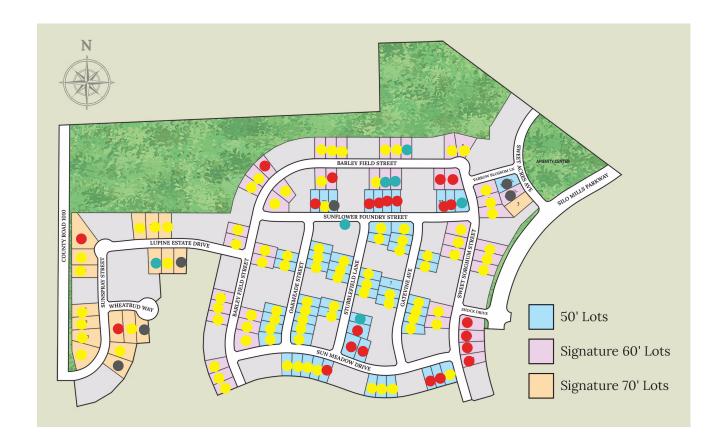

## Silo Mills

QUICK MOVE-INS
AVAILABLE LOTS
SOLD HOMES
UNAVAILABLE LOTS

| Lot # | Address                       | Square Feet | Status        | Details                 |
|-------|-------------------------------|-------------|---------------|-------------------------|
| -     | 4300 Sunflower Foundry Street | 2,461       | Spec For Sale | View this home »        |
| -     | 4304 Sunflower Foundry Street | 1,991       | Sold          |                         |
| -     | 4309 Sun Meadow Drive         | 1,753       | Sold          |                         |
| -     | 4328 Sunflower Foundry Street | 1,849       | Sold          |                         |
| -     | 4332 Sunflower Foundry Street | 1,730       | Sold          |                         |
| -     | 4336 Sunflower Foundry Street | 2,205       | Sold          |                         |
| -     | 4340 Sunflower Foundry Street | 2,022       | Sold          |                         |
| -     | 4340 Sun Meadow Drive         | 1,868       | Sold          |                         |
| -     | 4353 Sun Meadow Drive         | 2,206       | Sold          |                         |
| -     | 4364 Sunflower Foundry Street | 2,088       | Sold          |                         |
| -     | 4425 Lupine Estate Drive      | 3,404       | Spec For Sale | <u>View this home »</u> |
| -     | 7708 Stubblefield Lane        | 2,213       | Sold          |                         |
| -     | 7712 Stubblefield Lane        | 2,088       | Spec For Sale | <u>View this home »</u> |
| -     | 7712 Sweet Sorghum Street     | 2,465       | Sold          |                         |
| -     | 7716 Sweet Sorghum Street     | 2,070       | Sold          |                         |
| -     | 7720 Sweet Sorghum Street     | 2,622       | Sold          |                         |
| -     | 7724 Sweet Sorghum Street     | 3,135       | Sold          |                         |
| -     | 7813 Barley Field Street      | 2,642       | Sold          |                         |
| -     | 7836 Barley Field Street      | 2,267       | Sold          |                         |
| -     | 7852 Barley Field Street      | 1,849       | Spec For Sale | View this home »        |