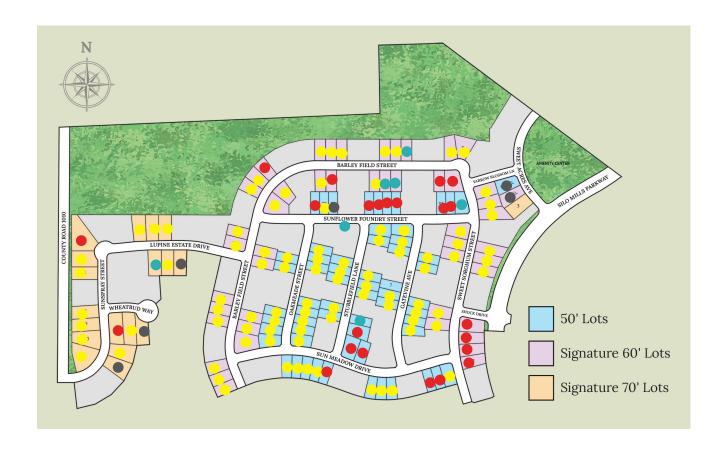

## Silo Mills

QUICK MOVE-INS
AVAILABLE LOTS
SOLD HOMES
UNAVAILABLE LOTS

| Lot # | Address                       | Square Feet | Status        | Details          |
|-------|-------------------------------|-------------|---------------|------------------|
| -     | 4300 Sunflower Foundry Street | 2,461       | Spec For Sale | View this home » |
| -     | 4304 Sunflower Foundry Street | 1,991       | Sold          |                  |
| -     | 4309 Sun Meadow Drive         | 1,753       | Sold          |                  |
| -     | 4328 Sunflower Foundry Street | 1,849       | Sold          |                  |
| -     | 4332 Sunflower Foundry Street | 1,730       | Sold          |                  |
| -     | 4336 Sunflower Foundry Street | 2,205       | Sold          |                  |
| -     | 4340 Sunflower Foundry Street | 2,022       | Sold          |                  |
| -     | 4340 Sun Meadow Drive         | 1,868       | Sold          |                  |
| -     | 4353 Sun Meadow Drive         | 2,206       | Sold          |                  |
| -     | 4364 Sunflower Foundry Street | 2,088       | Sold          |                  |
| -     | 4425 Lupine Estate Drive      | 3,404       | Spec For Sale | View this home » |
| -     | 7708 Stubblefield Lane        | 2,213       | Sold          |                  |
| -     | 7712 Stubblefield Lane        | 2,088       | Spec For Sale | View this home » |
| -     | 7712 Sweet Sorghum Street     | 2,465       | Sold          |                  |
| -     | 7716 Sweet Sorghum Street     | 2,070       | Sold          |                  |
| -     | 7720 Sweet Sorghum Street     | 2,622       | Sold          |                  |
| -     | 7724 Sweet Sorghum Street     | 3,135       | Sold          |                  |
| -     | 7813 Barley Field Street      | 2,642       | Sold          |                  |
| -     | 7836 Barley Field Street      | 2,267       | Sold          |                  |
| -     | 7852 Barley Field Street      | 1,849       | Spec For Sale | View this home » |

| Lot # | Address                  | Square Feet | Status        | Details          |
|-------|--------------------------|-------------|---------------|------------------|
| -     | 7856 Barley Field St     | 2,206       | Spec For Sale | View this home » |
| -     | 7860 Barley Field Street | 2,393       | Spec For Sale | View this home » |
| 14, A | 7865 Barley Field Street |             | Spec For Sale | View this home » |
| -     | 7876 Barley Field Street | 2,464       | Sold          |                  |
| -     | 7880 Barley Field Street | 2,622       | Sold          |                  |