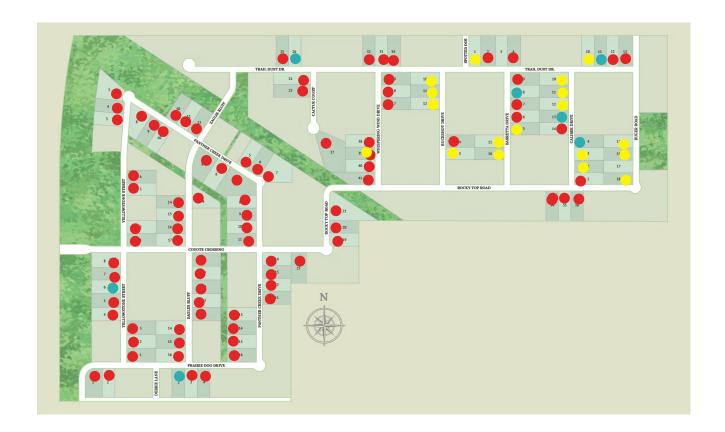

## **Coyote Crossing**

QUICK MOVE-INSAVAILABLE LOTSSOLD HOMES

| Lot #  | Address                   | Square Feet | Status        | Details                 |
|--------|---------------------------|-------------|---------------|-------------------------|
| 13, 14 | 100 Trail Dust Drive      |             | Sold          |                         |
| 11, 14 | 108 Trail Dust Drive      |             | Spec For Sale | View this home »        |
| -      | 12501 Eagles Bluff        | 2,391       | Sold          |                         |
| -      | 12505 Eagles Bluff        | 2,160       | Sold          |                         |
| -      | 12509 Panther Creek Drive | 2,550       | Sold          |                         |
| -      | 12512 Eagles Bluff        | 2,641       | Sold          |                         |
| -      | 12513 Panther Creek Drive | 2,435       | Sold          |                         |
| -      | 12516 Eagles Bluff        | 2,370       | Sold          |                         |
| -      | 12520 Eagles Bluff        | 2,055       | Sold          |                         |
| -      | 12520 Panther Creek Drive | 2,393       | Sold          |                         |
| -      | 12521 Yellowstone Street  | 2,435       | Spec For Sale | <u>View this home »</u> |
| -      | 12524 Eagles Bluff        | 2,256       | Sold          |                         |
| -      | 12524 Panther Creek Drive | 2,641       | Sold          |                         |
| -      | 12528 Eagles Bluff        | 2,622       | Sold          |                         |
| -      | 12528 Panther Creek Drive | 2,069       | Sold          |                         |
| -      | 12532 Panther Creek Drive | 2,435       | Sold          |                         |
| -      | 12601 Eagles Bluff        | 2,395       | Sold          |                         |
| -      | 12605 Eagles Bluff        | 2,972       | Sold          |                         |
| -      | 12605 Panther Creek Drive | 2,435       | Sold          |                         |
| -      | 12609 Eagles Bluff        | 2,641       | Sold          |                         |

| Lot # | Address                     | Square Feet | Status        | Details          |
|-------|-----------------------------|-------------|---------------|------------------|
| -     | 12609 Panther Creek Drive   | 2,391       | Sold          |                  |
| -     | 12612 Eagles Bluff          | 2,555       | Sold          |                  |
| -     | 12612 Rocky Top Road        | 2,395       | Sold          |                  |
| -     | 12613 Eagles Bluff          | 2,434       | Sold          |                  |
| -     | 12613 Panther Creek Drive   | 2,267       | Sold          |                  |
| -     | 12616 Yellowstone Street    | 2,069       | Sold          |                  |
| -     | 12617 Panther Creek Drive   | 2,800       | Sold          |                  |
| -     | 12620 Yellowstone Street    | 2,800       | Sold          |                  |
| -     | 12705 Whispering Wind Drive | 2,069       | Sold          |                  |
| -     | 12709 Whispering Wind Drive | 2,435       | Sold          |                  |
| -     | 12712 Caliber Drive         | 2,796       | Spec For Sale | View this home » |
| -     | 12713 Whispering Wind Drive | 2,796       | Sold          |                  |
| -     | 12717 Cactus Court          | 2,550       | Sold          |                  |
| -     | 12717 Caliber Drive         | 2,641       | Sold          |                  |
| 6, 12 | 12720 Barretta Drive        |             | Sold          |                  |
| -     | 12721 Cactus Court          | 2,435       | Sold          |                  |
| -     | 12721 Caliber Drive         | 2,270       | Spec For Sale | View this home » |
| -     | 12724 Barretta Drive        | 2,370       | Sold          |                  |
| -     | 12724 Whispering Wind Drive | 2,256       | Sold          |                  |
| -     | 12728 Barretta Drive        | 3,202       | Spec For Sale | View this home » |

| Lot #  | Address                     | Square Feet | Status        | Details          |
|--------|-----------------------------|-------------|---------------|------------------|
| -      | 12728 Whispering Wind Drive | 2,434       | Sold          |                  |
| -      | 12812 Rocky Top Road        | 2,972       | Sold          |                  |
| -      | 136 Trail Dust Drive        | 2,200       | Sold          |                  |
| -      | 144 Trail Dust Drive        | 2,642       | Sold          |                  |
| -      | 217 Prairie Dog Drive       | 2,622       | Sold          |                  |
| -      | 220 Trail Dust Drive        | 2,642       | Sold          |                  |
| -      | 221 Prairie Dog Drive       | 2,069       | Sold          |                  |
| -      | 224 Trail Dust Drive        | 2,267       | Sold          |                  |
| -      | 225 Prairie Dog Drive       | 2,391       | Spec For Sale | View this home » |
| -      | 228 Trail Dust Drive        | 2,798       | Sold          |                  |
| -      | 304 Trail Dust Drive        | 2,069       | Spec For Sale | View this home » |
| -      | 308 Trail Dust Drive        | 2,641       | Sold          |                  |
| 39, 6  | 12709 Whispering Wind Drive |             | Lot Available |                  |
| 12, 14 | 104 Trail Dust Drive        |             | Sold          |                  |
| 10, 14 | 112 Trail Dust Drive        |             | Lot Available |                  |
| 1, 14  | 148 Trail Dust Drive        |             | Lot Available |                  |
| 17, 13 | 12705 Ruger Road            |             | Lot Available |                  |
| 16, 13 | 12713 Ruger Road            |             | Lot Available |                  |
| 15, 13 | 12717 Ruger Road            |             | Lot Available |                  |
| 3, 13  | 12708 Caliber Drive         |             | Lot Available |                  |

| Lot #  | Address                  | Square Feet | Status        | Details |
|--------|--------------------------|-------------|---------------|---------|
| 2, 13  | 12704 Caliber Drive      |             | Lot Available |         |
| 12, 12 | 12725 Caliber Drive      |             | Lot Available |         |
| 11, 12 | 12729 Caliber Drive      |             | Lot Available |         |
| 10, 12 | 12733 Caliber Drive      |             | Lot Available |         |
| 5, 12  | 12716 Barretta Drive     |             | Lot Available |         |
| 16, 11 | 12709 Barretta Drive     |             | Lot Available |         |
| 15, 11 | 12713 Barretta Drive     |             | Lot Available |         |
| 3, 11  | 12708 Buckshot Drive     |             | Lot Available |         |
| 12, 10 | 12725 Buckshot Drive     |             | Lot Available |         |
| 11, 10 | 12729 Buckshot Drive     |             | Lot Available |         |
| 10, 10 | 12733 Buckshot Drive     |             | Lot Available |         |
| 19, 2  | 12604 Rocky Top Road     |             | Sold          |         |
| 7, 5   | 12525 Yellowstone Street |             | Sold          |         |
| 8, 5   | 12529 Yellowstone Street |             | Sold          |         |