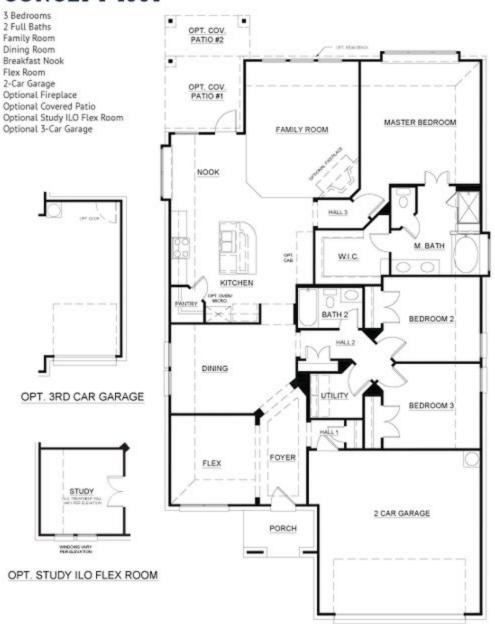

Step inside from the covered front porch and the foyer with boxed ceilings welcomes you into your home. Just off the foyer is the flex room and the formal dining room, which creates open spaces where family and friends can gather.

Continue to the open-concept kitchen, a space designed to be the hub of the home. With ample storage and counter space, stainless steel appliances, a curved island, a walk-in corner pantry, granite countertops and beautiful white painted cabinets. The kitchen opens to the breakfast nook with a built-in window seat, which provides direct access to the covered patio.

Open to the kitchen and breakfast nook is the spacious family room, an area designed to bring friends and family together. The exclusive master suite is set back from the family room. Enjoy a large room with vaulted ceilings and a built-in window seat. The adjoined master bathroom is complete with a dual sink vanity, a separate walk-in shower with a seat, a large garden tub, and a spacious walk-in closet.

Two additional bedrooms are housed in their own wing, making them perfect for kids or guests. Both bedrooms have easy access to a full bathroom, as well as a full-sized utility room, making it easy to keep your home tidy. For convenience, direct access to the two-car garage is located at the front of the home.