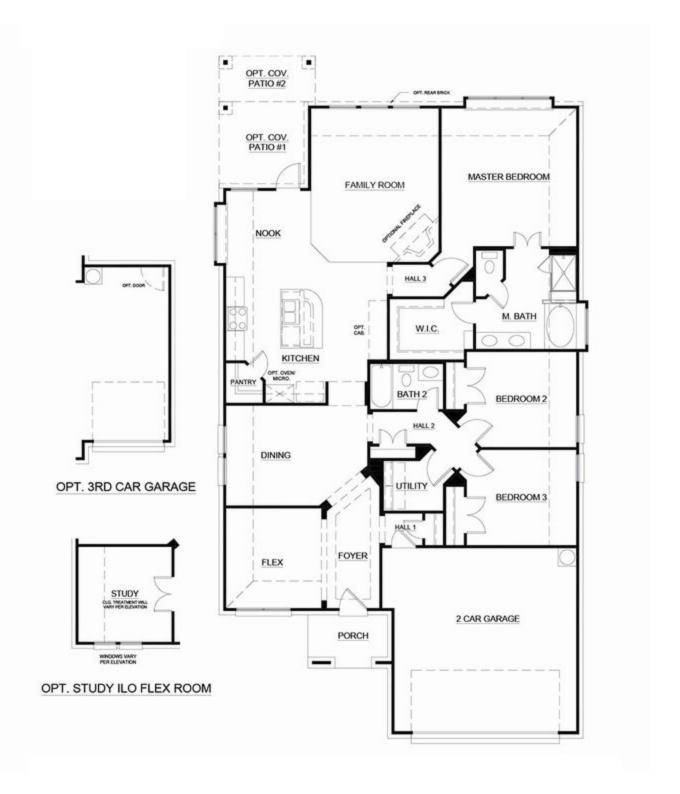

Step inside from the covered front porch and the foyer with boxed ceilings welcomes you into your home. Just off the foyer is the flex room and the formal dining room, which creates open spaces where family and friends can gather.

Continue to the open-concept kitchen, a space designed to be the hub of the home. With ample storage and counter space, stainless steel appliances, a curved island, a walk-in corner pantry, granite countertops and beautiful white painted cabinets. The kitchen opens to the breakfast nook with a built-in window seat, which provides direct access to the covered patio.

Open to the kitchen and breakfast nook is the spacious family room, an area designed to bring friends and family together. The exclusive master suite is set back from the family room. Enjoy a large room with vaulted ceilings and a built-in window seat. The adjoined master bathroom is complete with a dual sink vanity, a separate walk-in shower with a seat, a large garden tub, and a spacious walk-in closet.

Two additional bedrooms are housed in their own wing, making them perfect for kids or guests. Both bedrooms have easy access to a full bathroom, as well as a full-sized utility room, making it easy to keep your home tidy. For convenience, direct access to the two-car garage is located at the front of the home.