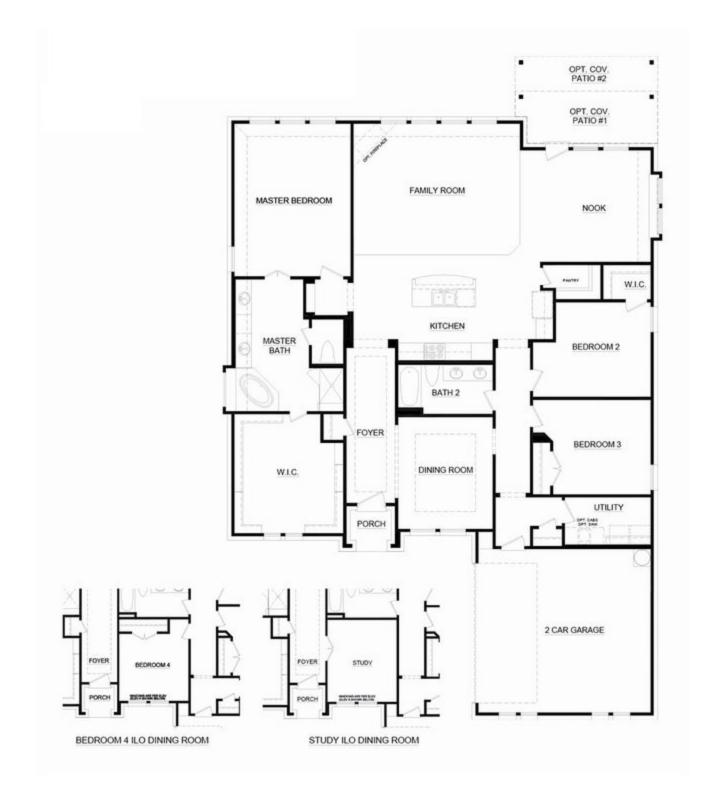

Step in from the front porch and into the expansive foyer with boxed ceilings, creating a grand entrance. The foyer leads you to the boxed ceiling study with double doors, a space to work from home.

You'll be captivated by the stunning foyer entrance leading to an open-concept kitchen designed for entertaining with a central island, stainless steel appliances, granite countertops, beautiful cabinets, and plenty of counter and storage space. You'll also love the cozy breakfast nook with a built-in window seat - perfect for early morning coffee or extra seating when guests come over. Plus, direct access to the covered patio makes it easy to bring your indoor living outdoors!

Enjoy peaceful moments in the master retreat – complete with vaulted ceilings, dual vanities, a large corner garden tub, a separate walk-in shower with a seat, and an enormous walk-in closet.

Two additional bedrooms offer ample space plus linen closets while also having easy access to another full bathroom with dual sink vanity. Plus there's a full-sized utility room that directly connects to the two-car garage so you can enjoy the convenience and comfort all at once! Don't miss out on this incredible opportunity – come see your dream home today!