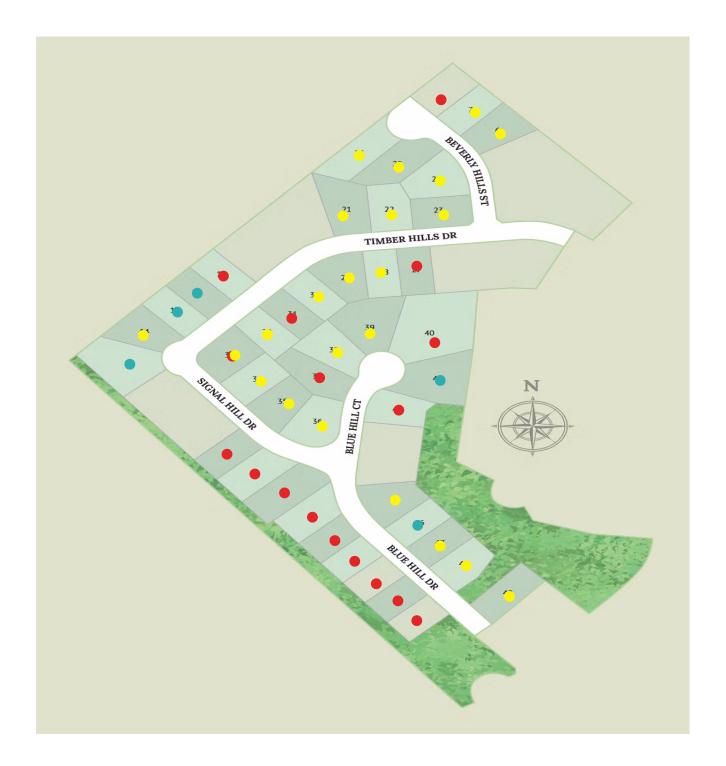

## Oak Hills

QUICK MOVE-INS
AVAILABLE LOTS
SOLD HOMES

| Lot # | Address                   | Square Feet | Status        | Details                 |
|-------|---------------------------|-------------|---------------|-------------------------|
| 15, 4 | 2449 Timber Hills Drive   |             | Spec For Sale | View this home »        |
| 16, 4 | 2453 Timber Hills Drive   |             | Spec For Sale | View this home »        |
| -     | 2457 Timber Hills Drive   | 2,641       | Sold          |                         |
| 31, 5 | 2460 Timber Hills Drive   |             | Sold          |                         |
| 27, 5 | 2476 Timber Hills Drive   |             | Sold          | Available Plans         |
| 46, 5 | 3124 Blue Hill Drive      |             | Spec For Sale | View this home »        |
| 5, 4  | 3129 Blue Hill Drive      |             | Sold          |                         |
| -     | 3133 Blue Hill Drive      | 2,540       | Sold          |                         |
| -     | 3140 Blue Hill Court      | 3,392       | Sold          |                         |
| 37, 5 | 3141 Blue Hill Court      |             | Sold          |                         |
| 41, 5 | 3144 Blue Hill Court      |             | Spec For Sale | View this home »        |
| -     | 3201 Signal Hill Drive    | 2,628       | Sold          |                         |
| -     | 3205 Signal Hill Drive    | 2,480       | Sold          |                         |
| -     | 3209 Signal Hill Drive    | 2,404       | Sold          |                         |
| 13, 4 | 3225 Signal Hill Drive    |             | Spec For Sale | <u>View this home »</u> |
| 8, 6  | 3316 Beverly Hills Street |             | Sold          |                         |
| 7,6   | 3312 Beverly Hills Street |             | Lot Available |                         |
| 6,6   | 3308 Beverly Hills Street |             | Lot Available |                         |
| 49, 5 | 3108 Blue Hill Drive      |             | Lot Available |                         |
| 48, 5 | 3116 Blue Hill Drive      |             | Lot Available |                         |

| Lot # | Address                   | Square Feet | Status        | Details |
|-------|---------------------------|-------------|---------------|---------|
| 47, 5 | 3120 Blue Hill Drive      |             | Lot Available |         |
| 45, 5 | 3128 Blue Hill Drive      |             | Lot Available |         |
| 39, 5 | 3149 Blue Hill Court      |             | Lot Available |         |
| 38, 5 | 3145 Blue Hill Court      |             | Lot Available |         |
| 36, 5 | 3200 Signal Hill Drive    |             | Lot Available |         |
| 35, 5 | 3208 Signal Hill Drive    |             | Lot Available |         |
| 34, 5 | 3216 Signal Hill Drive    |             | Lot Available |         |
| 33, 5 | 3224 Signal Hill Drive    |             | Lot Available |         |
| 32, 5 | 2456 Timber Hills Drive   |             | Lot Available |         |
| 30, 5 | 2464 Timber Hills Drive   |             | Lot Available |         |
| 29, 5 | 2468Timber Hills Drive    |             | Lot Available |         |
| 28, 5 | 2472 Timber Hills Drive   |             | Lot Available |         |
| 27, 5 | 3313 Beverly Hills Street |             | Lot Available |         |
| 25, 4 | 3309 Beverly Hills Street |             | Lot Available |         |
| 24, 4 | 3305 Beverly Hills Street |             | Lot Available |         |
| 23, 4 | 3301 Beverly Hills Street |             | Lot Available |         |
| 22, 4 | 2477 Timber Hills Drive   |             | Lot Available |         |
| 21, 4 | 2473 Timber Hills Drive   |             | Lot Available |         |
| 14, 4 | 2445 Timber Hills Drive   |             | Lot Available |         |
| 4,4   | 3125 Blue Hill Drive      |             | Sold          |         |

| Lot # | Address              | Square Feet | Status | Details |
|-------|----------------------|-------------|--------|---------|
| 3, 4  | 3121 Blue Hill Drive |             | Sold   |         |
| 2, 4  | 3117 Blue Hill Drive |             | Sold   |         |
| 1, 4  | 3113 Blue Hill Drive |             | Sold   |         |