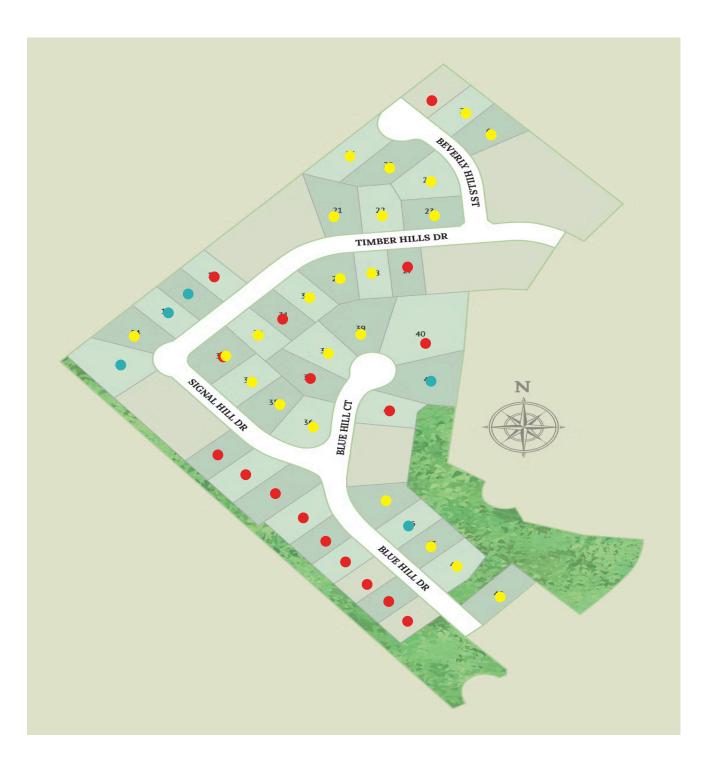

## Oak Hills

| Lot # | Address                   | Square Feet | Status        | Details          |
|-------|---------------------------|-------------|---------------|------------------|
| 15,4  | 2449 Timber Hills Drive   |             | Spec For Sale | View this home » |
| 16,4  | 2453 Timber Hills Drive   |             | Spec For Sale | View this home » |
| -     | 2457 Timber Hills Drive   | 2,641       | Sold          |                  |
| 31, 5 | 2460 Timber Hills Drive   |             | Sold          |                  |
| 27, 5 | 2476 Timber Hills Drive   |             | Sold          | Available Plans  |
| 46, 5 | 3124 Blue Hill Drive      |             | Spec For Sale | View this home » |
| 5,4   | 3129 Blue Hill Drive      |             | Sold          |                  |
| -     | 3133 Blue Hill Drive      | 2,540       | Sold          |                  |
| -     | 3140 Blue Hill Court      | 3,392       | Sold          |                  |
| 37, 5 | 3141 Blue Hill Court      |             | Sold          |                  |
| 41, 5 | 3144 Blue Hill Court      |             | Spec For Sale | View this home » |
| -     | 3201 Signal Hill Drive    | 2,628       | Sold          |                  |
| -     | 3205 Signal Hill Drive    | 2,480       | Sold          |                  |
| -     | 3209 Signal Hill Drive    | 2,404       | Sold          |                  |
| 13,4  | 3225 Signal Hill Drive    |             | Spec For Sale | View this home » |
| 8,6   | 3316 Beverly Hills Street |             | Sold          |                  |
| 7,6   | 3312 Beverly Hills Street |             | Lot Available |                  |
| 6,6   | 3308 Beverly Hills Street |             | Lot Available |                  |
| 49, 5 | 3108 Blue Hill Drive      |             | Lot Available |                  |
| 48, 5 | 3116 Blue Hill Drive      |             | Lot Available |                  |

| Lot # | Address                   | Square Feet | Status        | Details |
|-------|---------------------------|-------------|---------------|---------|
| 47, 5 | 3120 Blue Hill Drive      |             | Lot Available |         |
| 45, 5 | 3128 Blue Hill Drive      |             | Lot Available |         |
| 39, 5 | 3149 Blue Hill Court      |             | Lot Available |         |
| 38, 5 | 3145 Blue Hill Court      |             | Lot Available |         |
| 36, 5 | 3200 Signal Hill Drive    |             | Lot Available |         |
| 35, 5 | 3208 Signal Hill Drive    |             | Lot Available |         |
| 34, 5 | 3216 Signal Hill Drive    |             | Lot Available |         |
| 33, 5 | 3224 Signal Hill Drive    |             | Lot Available |         |
| 32, 5 | 2456 Timber Hills Drive   |             | Lot Available |         |
| 30, 5 | 2464 Timber Hills Drive   |             | Lot Available |         |
| 29, 5 | 2468Timber Hills Drive    |             | Lot Available |         |
| 28, 5 | 2472 Timber Hills Drive   |             | Lot Available |         |
| 27, 5 | 3313 Beverly Hills Street |             | Lot Available |         |
| 25,4  | 3309 Beverly Hills Street |             | Lot Available |         |
| 24, 4 | 3305 Beverly Hills Street |             | Lot Available |         |
| 23, 4 | 3301 Beverly Hills Street |             | Lot Available |         |
| 22, 4 | 2477 Timber Hills Drive   |             | Lot Available |         |
| 21,4  | 2473 Timber Hills Drive   |             | Lot Available |         |
| 14, 4 | 2445 Timber Hills Drive   |             | Lot Available |         |
| 4,4   | 3125 Blue Hill Drive      |             | Sold          |         |

| Lot # | Address              | Square Feet | Status | Details |
|-------|----------------------|-------------|--------|---------|
| 3,4   | 3121 Blue Hill Drive |             | Sold   |         |
| 2,4   | 3117 Blue Hill Drive |             | Sold   |         |
| 1,4   | 3113 Blue Hill Drive |             | Sold   |         |