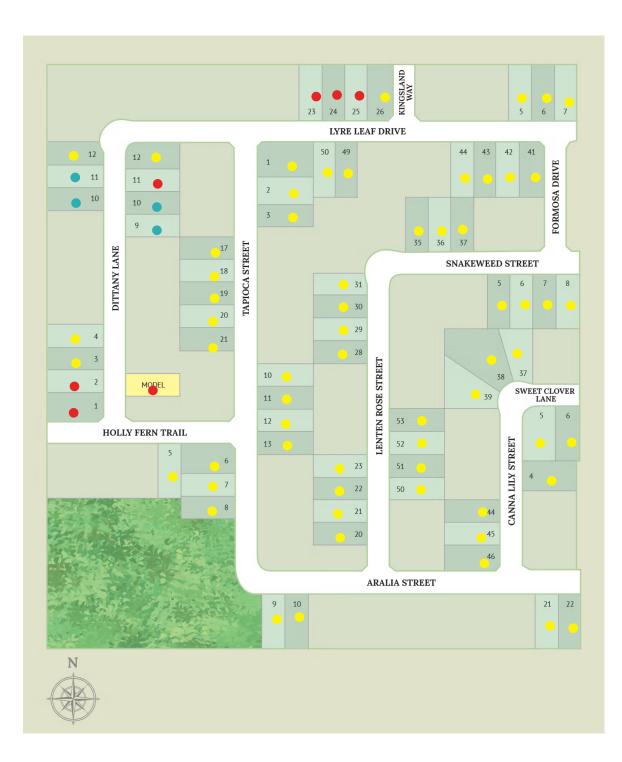

## **Summer Crest**

O SOLD HOMES

| Lot # | Address                  | Square Feet | Status        | Details          |
|-------|--------------------------|-------------|---------------|------------------|
| 11, 1 | 10308 Dittany Lane       |             | Spec For Sale | View this home » |
| 11, 2 | 10309 Dittany Lane       |             | Sold          |                  |
| 10, 1 | 10312 Dittany Lane       |             | Spec For Sale | View this home » |
| 10, 2 | 10313 Dittany Lane       |             | Spec For Sale | View this home » |
| 9, 2  | 10317 Dittany Lane       |             | Spec For Sale | View this home » |
| 7, 11 | 4532 Lyre Leaf Drive     |             | Lot Available |                  |
| 6,11  | 4536 Lyre Leaf Drive     |             | Lot Available |                  |
| 5,11  | 4540 Lyre Leaf Drive     |             | Lot Available |                  |
| 22, 8 | 4457 Aralia Street       |             | Lot Available |                  |
| 21,8  | 4461 Aralia Street       |             | Lot Available |                  |
| 10, 8 | 4537 Aralia Street       |             | Lot Available |                  |
| 9, 8  | 4541 Aralia Street       |             | Lot Available |                  |
| 8,8   | 10360 Tapioca Street     |             | Lot Available |                  |
| 7, 8  | 10356 Tapioca Street     |             | Lot Available |                  |
| 6,8   | 10352 Tapioca Street     |             | Lot Available |                  |
| 5,8   | 4609 Holly Fern Trail    |             | Lot Available |                  |
| 6,6   | 4553 Sweet Clover Lane   |             | Lot Available |                  |
| 5,6   | Fort Worth               |             | Lot Available |                  |
| 4, 6  | 10317 Canna Lily Street  |             | Lot Available |                  |
| 53, 5 | 10329 Lenten Rose Street |             | Lot Available |                  |

| Lot # | Address                  | Square Feet | Status        | Details |
|-------|--------------------------|-------------|---------------|---------|
| 52, 5 | 10333 Lenten Rose Street |             | Lot Available |         |
| 51, 5 | 10337 Lenten Rose Street |             | Lot Available |         |
| 50, 5 | 10341 Lenten Rose Street |             | Lot Available |         |
| 46, 5 | 10328 Canna Lily Street  |             | Lot Available |         |
| 45,5  | 10324 Canna Lily Street  |             | Lot Available |         |
| 44, 5 | 10320 Canna Lily Street  |             | Lot Available |         |
| 39, 5 | 10300 Canna Lily Street  |             | Lot Available |         |
| 38, 5 | 4564 Sweet Clover Lane   |             | Lot Available |         |
| 37, 5 | 4560 Sweet Clover Lane   |             | Lot Available |         |
| 8,5   | 4453 Snakeweed Street    |             | Lot Available |         |
| 7, 5  | 4501 Snakeweed Street    |             | Lot Available |         |
| 6, 5  | 4505 Snakeweed Street    |             | Lot Available |         |
| 5,5   | 4509 Snakeweed Street    |             | Lot Available |         |
| 50, 3 | 4613 Lyre Leaf Drive     |             | Lot Available |         |
| 49, 3 | 4609 Lyre Leaf Drive     |             | Lot Available |         |
| 44, 3 | 4553 Lyre Leaf Drive     |             | Lot Available |         |
| 43, 3 | 4549 Lyre Leaf Drive     |             | Lot Available |         |
| 42, 3 | 4545 Lyre Leaf Drive     |             | Lot Available |         |
| 41, 3 | 4541 Lyre Leaf Drive     |             | Lot Available |         |
| 37, 3 | 4512 Snakeweed Street    |             | Lot Available |         |

| Lot # | Address                  | Square Feet | Status        | Details |
|-------|--------------------------|-------------|---------------|---------|
| 36, 3 | 4516 Snakeweed Street    |             | Lot Available |         |
| 35, 3 | 4520 Snakeweed Street    |             | Lot Available |         |
| 31, 3 | 10304 Lenten Rose Street |             | Lot Available |         |
| 30, 3 | 10308 Lenten Rose Street |             | Lot Available |         |
| 29, 3 | 10312 Lenten Rose Street |             | Lot Available |         |
| 28, 3 | 10316 Lenten Rose Street |             | Lot Available |         |
| 23, 3 | 10336 Lenten Rose Street |             | Lot Available |         |
| 22, 3 | 10340 Lenten Rose Street |             | Lot Available |         |
| 21, 3 | 10344 Lenten Rose Street |             | Lot Available |         |
| 20, 3 | 10348 Lenten Rose Street |             | Lot Available |         |
| 13,3  | 10349 Tapioca Street     |             | Lot Available |         |
| 12, 3 | 10345 Tapioca Street     |             | Lot Available |         |
| 11, 3 | 10341 Tapioca Street     |             | Lot Available |         |
| 10, 3 | 10337 Tapioca Street     |             | Lot Available |         |
| 3, 3  | 10309 Tapioca Street     |             | Lot Available |         |
| 2, 3  | 10305 Tapioca Street     |             | Lot Available |         |
| 1, 3  | 10301 Tapioca Street     |             | Lot Available |         |
| 21, 2 | 10332 Tapioca Street     |             | Lot Available |         |
| 20, 2 | 10328 Tapioca Street     |             | Lot Available |         |
| 19, 2 | 10324 Tapioca Street     |             | Lot Available |         |

| Lot # | Address              | Square Feet | Status        | Details |
|-------|----------------------|-------------|---------------|---------|
| 18, 2 | 10320 Tapioca Street |             | Lot Available |         |
| 17, 2 | 10316 Tapioca Street |             | Lot Available |         |
| 12, 2 | 10305 Dittany Lane   |             | Lot Available |         |
| 2, 2  | 10345 Dittany Lane   |             | Sold          |         |
| 26, 1 | 4600 Lyre Leaf Drive |             | Lot Available |         |
| 25, 1 | 4604 Lyre Leaf Drive |             | Sold          |         |
| 24, 1 | 4608 Lyre Leaf Drive |             | Sold          |         |
| 23, 1 | 4612 Lyre Leaf Drive |             | Sold          |         |
| 12, 1 | 10304 Dittany Lane   |             | Lot Available |         |
| 4, 1  | 10336 Dittany Lane   |             | Lot Available |         |
| 3, 1  | 10340 Dittany Lane   |             | Lot Available |         |
| 2, 1  | 10344 Dittany Lane   |             | Sold          |         |
| 1, 1  | 10348 Dittany Lane   |             | Sold          |         |